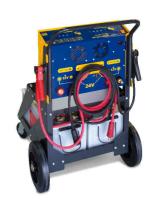

## **ENERGY STATION**

Réf. 026148

12 - 24 V

## **ENERGY STATION** is a multi-function mobile unit:

- Self contained charger 12 or 24V for cars, vans, trucks and onsite work vehicles.
- Automatic charger 2 x 12 Volts
- Charging can be carried out without supervision:
  - Compatible with 12V or 24V, gel or liquid external batteries from 35 to 225 Ah

## Self contained starter 12V and 24V

- → To fit with one or two batteries (not provided) from 120 to 170 Ah.
- → Starting power : dependent upon the chosen battery capacity.

Energy Station is designed to start cars, vans up to on-site work vehicles and buses.

## Multi-charges unit 12V or 24V

- → Space saving set of **2 12V chargers** with 3 charging outputs:
  - 2 independent outputs: 1 for each trolley batteries
  - 1 output for the external batteries (12 or 24V).
- → Fully and automatically charge without supervision even highly **discharged batteries** (Floating system – WuoU curve)
- → Charge all types of batteries 12V or 24V with liquid or gel electrolyte from 35 to 225 Ah.
- → **Polarities reversal protections** for the charge of the external batteries.

Batteries not provided

- → To maximize the life of the internal batteries, charge and keep the Energy Station charged after each use
- → Trolley delivered in a kit requiring some assembly.

07/08/13

→ The Energy Station trolley is equipped with 4 puncture proof wheels, with 2 for steering for excellent mobility.

| ( | 6 | ΕN | 603 | 35 | -2- | 29 |
|---|---|----|-----|----|-----|----|
|   |   |    | 000 |    | _   |    |

| CHARGE |     |           |                   | PROTECTION  ON S.S. FUSE |     |   |           |                    |        |                |                |                            |
|--------|-----|-----------|-------------------|--------------------------|-----|---|-----------|--------------------|--------|----------------|----------------|----------------------------|
| 24V    | 12V | MIN. MAX. | MOYEN<br>/AVERAGE | EFFICACE<br>/RMS         | OFF |   | FUSE      |                    | INSIDE |                |                |                            |
| •      | •   | 35>225    | 2x15A             | 2x22A                    | •   | • | 2x<br>30A | 2x2,50m<br>ø 35mm² | -      | 43x53x23<br>cm | 70x60x92<br>cm | 35,5 kg<br>+<br>max 100 kg |