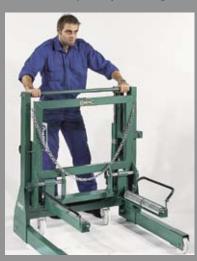

## WD Mobile Max capacity 250 kg.

Capable of handling wheels up to large 445/65 - 22,5".

### **Know-how is the difference**

**Mobile:** Easy to use outside the workshop. Disassembled in a few seconds.