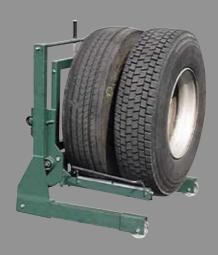

### **WD 800** Max capacity 800 kg.

Ideal for handling large, heavy wheels

- on trucks, buses and vans.

   Dual rollers fitted with bearings for separate rotation and positioning of wheels.
- Sliding arms. Enables handling of wheels with diameter from Ø 545 mm 1278 mm.
  - Position of cylinder provides clear access to operating area through the open frame.