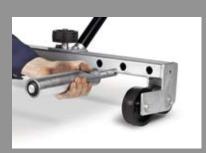

# Ergonimical handle makes the wheel dolly easily controllable by just one mechanic. 15 kg.

Rollers with ball bearings for easy rotation and positioning of wheels onto hubs.

Ideal for service trucks. Easy and safe mounting, demounting and handling of heavy wheels for trucks and buses.

The rollers have three positions each side for different wheels sizes.