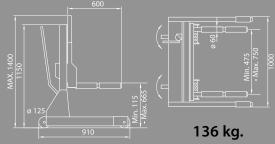

## WD Mobile Max capacity 250 kg.

Capable of handling wheels up to large 445/65 - 22,5".