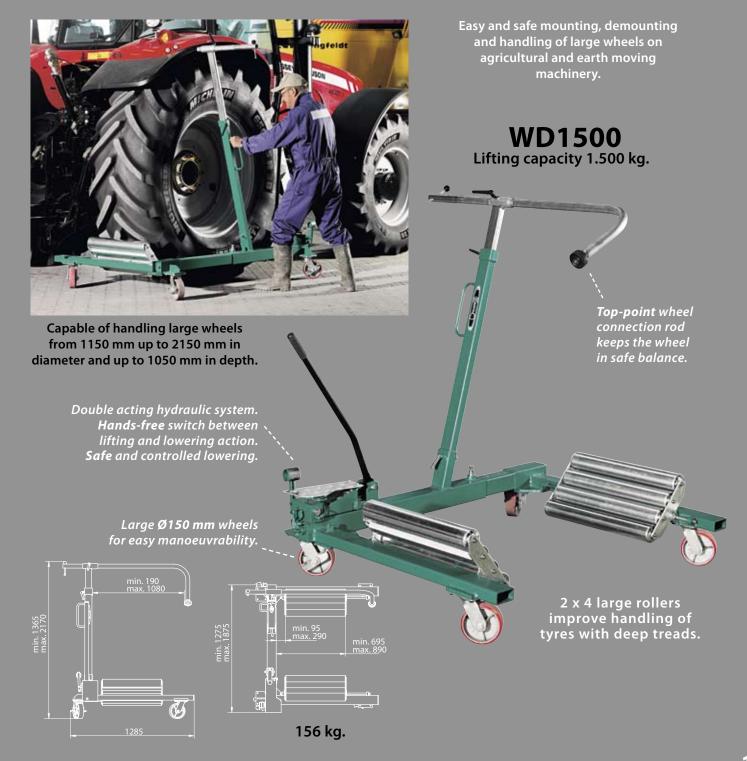

l bearings for easy rotation and positioning of wheels onto hubs.

Ideal for service trucks. Easy and safe mounting, demounting and handling of heavy wheels for trucks and buses.



The rollers have three positions each side for different wheels sizes.

### **WD 800** Max capacity 800 kg.





Ideal for handling large, heavy wheels

- on trucks, buses and vans.

   Dual rollers fitted with bearings for separate rotation and positioning of wheels.
- Sliding arms. Enables handling of wheels with diameter from Ø 545 mm 1278 mm.
  - Position of cylinder provides clear access to operating area through the open frame.



### **Know-how is the difference**



**Mobile:** Easy to use outside the workshop. Disassembled in a few seconds.

### Wheel dolly for agricultural and earth moving machinery