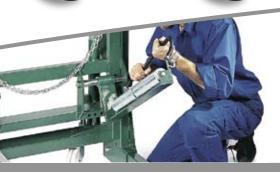

### **Know-how is the difference**

Effortless foot operated lifting.

Rollers with ball bearings for easy rotation and positioning.

Easy access to wheel bolts.
The wheel is positioned away from the main piston.

### Compac WD 60

Capacity: Wheels up to 60 kg.

Compac's wheel lifter is an ergonomic solution for easy and safe demounting, handling and mounting of low profile aluminium wheels up to 24". (Outside diameter max. 820 mm.)