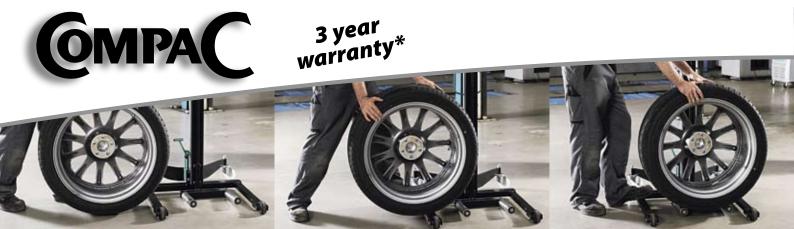

### **Know-how is the difference**

Effortless foot operated lifting.

Rollers with ball bearings for easy rotation and positioning.

Easy access to wheel bolts.
The wheel is positioned away from the main piston.

### Compac WD 60

Capacity: Wheels up to 60 kg.

Compac's wheel lifter is an ergonomic solution for easy and safe demounting, handling and mounting of low profile aluminium wheels up to 24". (Outside diameter max. 820 mm.)

# 3 year warranty\*

Spring loaded support for fast and easy storing.

Extra support wheels for easy and safe manoeuvering even when fully loaded.