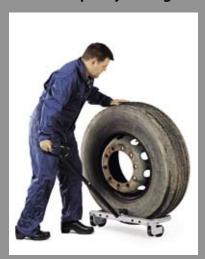

### Wheel dollies for trucks and buses

# Ergonimical handle makes the wheel dolly easily controllable by just one mechanic. 15 kg.

Rollers with ball bearings for easy rotation and positioning of wheels onto hubs.

Ideal for service trucks. Easy and safe mounting, demounting and handling of heavy wheels for trucks and buses.