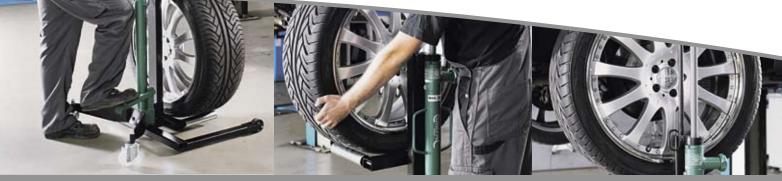

### **Know-how is the difference**

Effortless foot operated lifting.

Rollers with ball bearings for easy rotation and positioning.

Easy access to wheel bolts.
The wheel is positioned away from the main piston.

### Compac WD 60

Capacity: Wheels up to 60 kg.

Compac's wheel lifter is an ergonomic solution for easy and safe demounting, handling and mounting of low profile aluminium wheels up to 24". (Outside diameter max. 820 mm.)