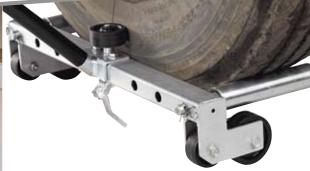

# Ergonimical handle makes the wheel dolly easily controllable by just one mechanic. 15 kg.

Rollers with ball bearings for easy rotation and positioning of wheels onto hubs.

Ideal for service trucks. Easy and safe mounting, demounting and handling of heavy wheels for trucks and buses.

The rollers have three positions each side for different wheels sizes.