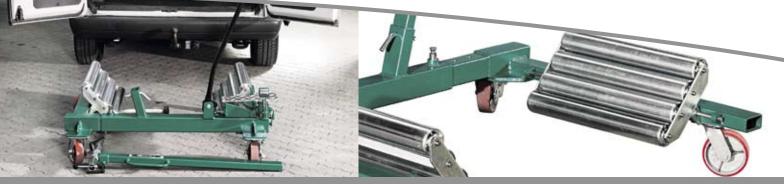

### **WD 800** Max capacity 800 kg.

Ideal for handling large, heavy wheels

- on trucks, buses and vans.

   Dual rollers fitted with bearings for separate rotation and positioning of wheels.
- Sliding arms. Enables handling of wheels with diameter from Ø 545 mm 1278 mm.
  - Position of cylinder provides clear access to operating area through the open frame.