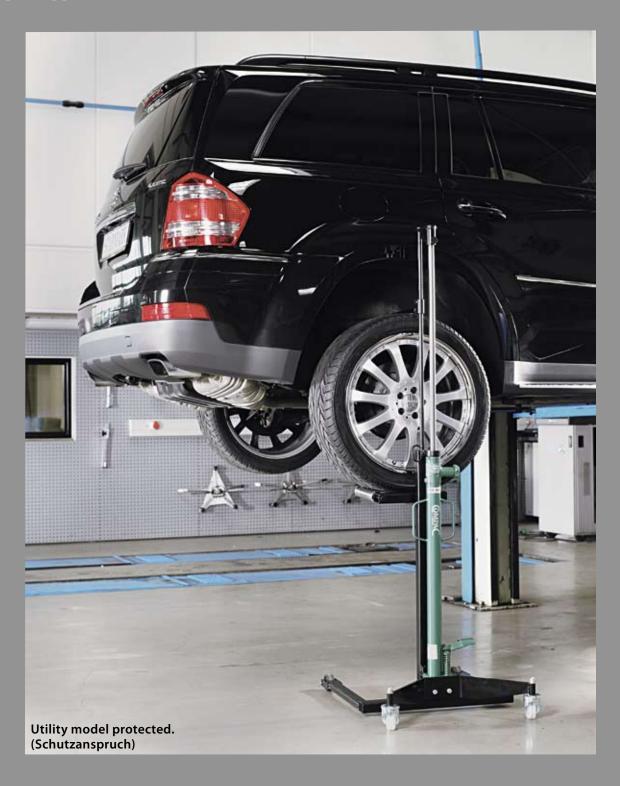

### **WD 800** Max capacity 800 kg.

Ideal for handling large, heavy wheels

- on trucks, buses and vans.

   Dual rollers fitted with bearings for separate rotation and positioning of wheels.
- Sliding arms. Enables handling of wheels with diameter from Ø 545 mm 1278 mm.
  - Position of cylinder provides clear access to operating area through the open frame.

### **Know-how is the difference**

**Mobile:** Easy to use outside the workshop. Disassembled in a few seconds.