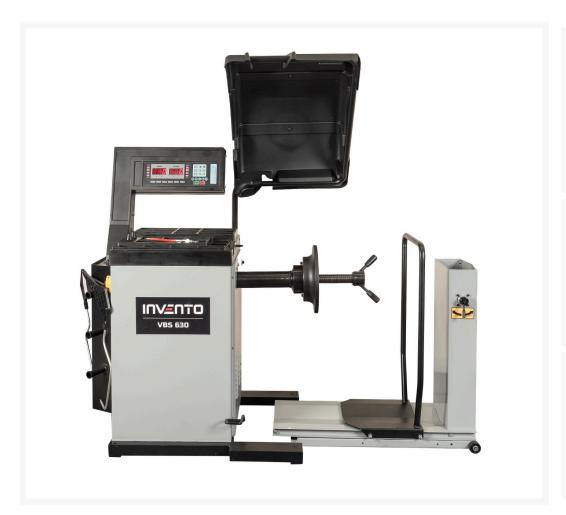

# Wheel balancer for trucks Invento VBS 630

**The Invento VBS 630** is an economical machine designed for servicing the wheels of **trucks and passenger** cars with a lift with a lifting capacity of up to **200 kg.** 

# **Description**

**Invento VBS 630** wheel balancer for trucks and passenger cars. Equipped with the most important elements and functions that meet the expectations of professionals. The maximum weight of a balanced wheel is **200 kg**.

#### **LED** screen

A clear screen means comfort and clarity while working on the device.

#### Wheel lifter

Lift with a wheel load capacity of up to 200 kg.

#### **Brake**

Invento VBS 630 is equipped with a **foot brake** for greater stability during weight assembly.

## **Truck adapter**

Included with the machine is a centering **adapter for truck** wheels.