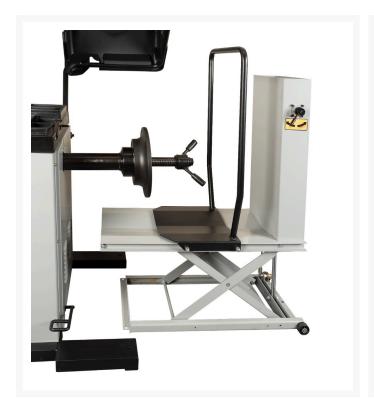

#### Wheel lifter

Lift with a wheel load capacity of up to 200 kg.

#### **Brake**

Invento VBS 630 is equipped with a **foot brake** for greater stability during weight assembly.