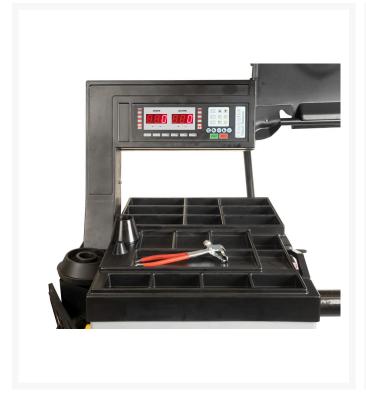

#### **LED** screen

A clear screen means comfort and clarity while working on the device.

### **Balancing programs**

A wide selection of programs, including **3 ALU programs**, allows for a precise selection of weight placement variants.