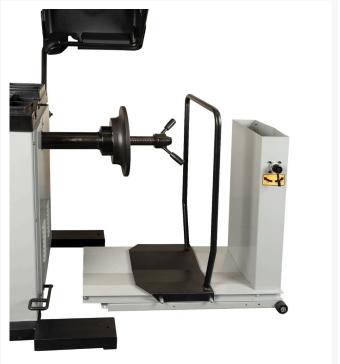

#### Wheel lifter

Lift with a wheel load capacity of up to 200 kg.

#### **Brake**

Invento VBS 630 is equipped with a **foot brake** for greater stability during weight assembly.