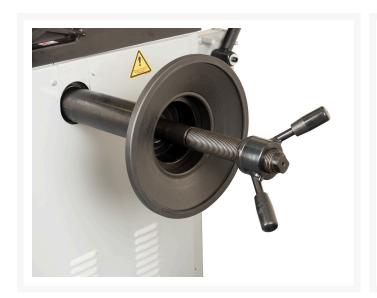

## **Truck adapter**

Included with the machine is a centering **adapter for truck** wheels.