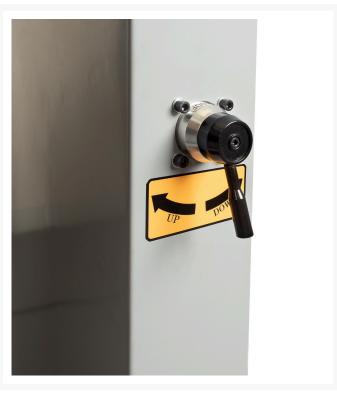

# Wheel balancer for trucks Invento VBS 630





















**The Invento VBS 630** is an economical machine designed for servicing the wheels of **trucks and passenger** cars with a lift with a lifting capacity of up to **200 kg.** 

# **Description**

**Invento VBS 630** wheel balancer for trucks and passenger cars. Equipped with the most important elements and functions that meet the expectations of professionals. The maximum weight of a balanced wheel is **200 kg**.

#### **LED** screen

A clear screen means comfort and clarity while working on the device.

### **Balancing programs**

A wide selection of programs, including **3 ALU programs**, allows for a precise selection of weight placement variants.

#### Wheel lifter

Lift with a wheel load capacity of up to 200 kg.

#### **Brake**

Invento VBS 630 is equipped with a **foot brake** f