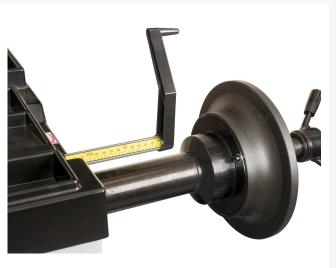

## **Truck adapter**

Included with the machine is a centering **adapter for truck** wheels.